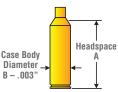

#### 308 Small Base

308 Small Base retains same headspace A as the 308 Win.; however, it reduces diameter B by .003" from the 308 Win, which is sometimes required for the proper action of ammunition intended for use in automatic, semiautomatic, slide, pump, and some lever-action rifles. (Order No. Sizer 30853)