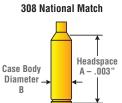

#### Differences among our .308 Caliber Full Length Sizing Dies

308 Win. meets most reloading needs for this caliber. (Order No. 005591)

308 National Match "bumps" or sets back the case shoulder, thereby reducing headspace A by.003" from the 308 Win. Case body diameter B is the same as the 308 Win. Intended for use in bolt-action target rifles. (Order No. 018311)