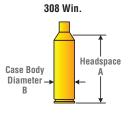

#### Differences among our .308 Caliber Full Length Sizing Dies

308 Win. meets most reloading needs for this caliber. (Order No. 005591)

308 National Match "bumps" or sets back the case shoulder, thereby reducing headspace A by.003" from the 308 Win. Case body diameter B is the same as the 308 Win. Intended for use in bolt-action target rifles. (Order No. 018311)